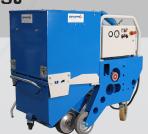

ions**

|                            | STANDARD               | METRIC                  |
|----------------------------|------------------------|-------------------------|
| Blasting Power             | 30 HP                  | 22 KW                   |
| Travel Speed               | Variable 0-124 ft/min. | Variable 0-38 m/min.    |
| Power Supply               | 480 V/60 Hz,<br>63A    | 400 V/50 Hz,<br>63A     |
| Working Width              | 23.6 in.               | 600 mm                  |
| Blasting Capacity          | 4,000 SF/hr.           | 400 m <sup>2</sup> /hr. |
| Length x Width x<br>Height | 73 x 29 x 41 in.       | 1855 x 745 x<br>1050mm  |
| Weight                     | 1,157 lbs.             | 525 kg                  |

## Recommended Dust Collector

IMPACTS Dustcom 4025