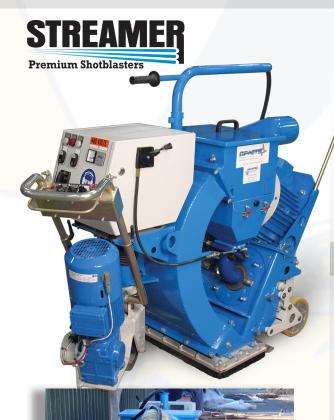

## Streamer S600E 4,300 SF/Hr. (400 M²)

IMPACTS Americas, Inc. +1.815.941.4800 www.IMPACTSAmericas.com The S600E Streamer Shot Blaster is the largest in the IMPACTS Americas fleet of mobile shot blasters. It is a two-wheel shot blaster with very high production rates for brush-blasting as well as aggressive removals.

Its 23-inch blasting pattern makes it a reasonablysized walk-behind blaster that is the most productive for very large project areas.

## **Specifications**

|                            | STANDARD               | METRIC                  |
|----------------------------|------------------------|-------------------------|
| Blasting Power             | 30 HP                  | 22 KW                   |
| Travel Speed               | Variable 0-124 ft/min. | Variable 0-38 m/min.    |
| Power Supply               | 480 V/60 Hz,<br>63A    | 400 V/50 Hz,<br>63A     |
| Working Width              | 23.6 in.               | 600 mm                  |
| Blasting Capacity          | 4,000 SF/hr.           | 400 m <sup>2</sup> /hr. |
| Length x Width x<br>Height | 73 x 29 x 41 in.       | 1855 x 745 x<br>1050mm  |
| Weight                     | 1,157 lbs.             | 525 kg                  |