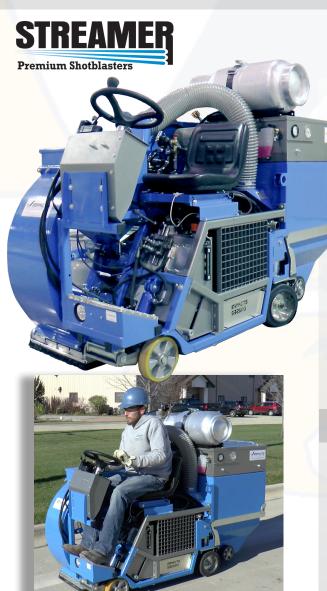

## Streamer S320RD 2,150 SF/Hr. (200 M²)

IMPACTS Americas, Inc. +1.815.941.4800 www.IMPACTSAmericas.com The S320RD Ride-on propane model is perfect for powerful shot blasting with the added convenience of a seat & steering wheel! At 12.6 inches and 24HP, the S320RD Streamer will out blast comparably-sized and priced blasting machines.

## Special Features of the Ride-on Model

- Contains centrifugal clutch to engage blast wheel control
- Hydraulic pump allows machine to travel forward and reverse, and to raise and lower ride height for transport or for blasting
- On-board Dustcom 3324
- All-in-one "lifting lock" for the dust bin handling
- Electro-pneumatic compressor regulations

## **Specifications**

|                   | STANDARD               | METRIC                  |
|-------------------|------------------------|-------------------------|
| Blasting Power    | 24 HP                  | 17.7 kW                 |
| Travel Speed      | Variable 0-118 ft/min. | Variable 0-36 m/min.    |
| Working Width     | 12.6 in.               | 320 mm                  |
| Blasting Capacity | 2,153 SF/hr.           | 200 m <sup>2</sup> /hr. |
| LxWxH             | 83 x 34 x 63 in.       | 2100 x 864 x<br>1600mm  |
| Weight            | 1,808 lbs.             | 820 kg                  |