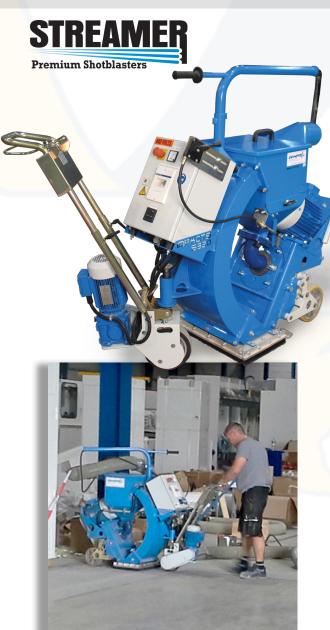

## Streamer S320E 2,150 SF/Hr. (200 M²)

IMPACTS Americas, Inc. +1.815.941.4800 www.IMPACTSAmericas.com

As a welcome addition to the IMPACTS Streamer series of equipment, the S320 is a powerhouse in a small package.

At 12.5 inches and 15HP, the S320 Streamer will outblast comparably-sized and priced blasting machines. The most ideal application for this model is the aggressive removal of coatings on large surface preparation projects.

## **Specifications**

|                            | STANDARD              | METRIC                  |
|----------------------------|-----------------------|-------------------------|
| Blasting Power             | 15 HP                 | 11 kW                   |
| Travel Speed               | Variable 0-98 ft/min. | Variable 0-30 m/min.    |
| Power Supply               | 480 V/60 Hz,<br>32A   | 400 V/50 Hz,<br>32A     |
| Working Width              | 12.6 in.              | 320 mm                  |
| Blasting Capacity          | 2,153 SF/hr.          | 200 m <sup>2</sup> /hr. |
| Length x Width x<br>Height | 71 x 18 x 39.5 in.    | 1800 x 450 x<br>1000mm  |
| Weight                     | 705 lbs.              | 320 kg                  |