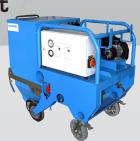

pecifications**

|                            | STANDARD              | METRIC                  |
|----------------------------|-----------------------|-------------------------|
| Blasting Power             | 15 HP                 | 11 kW                   |
| Travel Speed               | Variable 0-98 ft/min. | Variable 0-30 m/min.    |
| Power Supply               | 480 V/60 Hz,<br>32A   | 400 V/50 Hz,<br>32A     |
| Working Width              | 12.6 in.              | 320 mm                  |
| Blasting Capacity          | 2,153 SF/hr.          | 200 m <sup>2</sup> /hr. |
| Length x Width x<br>Height | 71 x 18 x 39.5 in.    | 1800 x 450 x<br>1000mm  |
| Weight                     | 705 lbs.              | 320 kg                  |

## Recommended Dust Collector

IMPACTS Dustcom 3324