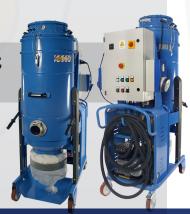

*

|                            | STANDARD               | METRIC                 |
|----------------------------|------------------------|------------------------|
| Blasting Power             | 10 HP                  | 7.5 KW                 |
| Travel Speed               | Variable 0-98 ft/min.  | Variable 0-30 m/min.   |
| Power Supply               | 230 V/60 Hz, 35A       | 400 V/50 Hz, 16A       |
| Working Width              | 10.6 in.               | 270 mm                 |
| Blasting Capacity          | 1,400 SF/hr.           | 130 m²/hr.             |
| Length x Width x<br>Height | 49 x 15.25 x<br>41 in. | 1250 x 390 x<br>1050mm |
| Weight                     | 365 lbs.               | 166 kg                 |

## Recommended Dust Collector

Prep/Master® 3003GP Dust Collector