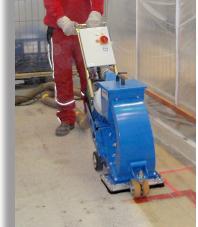

## Streamer S270E-75R 1,400 SF/Hr. (130 M²)

IMPACTS Americas, Inc. +1.815.941.4800 www.IMPACTSAmericas.com

The IMPACTS S270E-75R is a very powerful and compact shot blaster for medium horizontal surfaces. A powerful wheel motor with an optimized separation system and variable speed drive motor makes the machine very efficient and easy to operate.

This model is the only "forward-walking" 10-inch blaster on the market that can also be used as an edger.