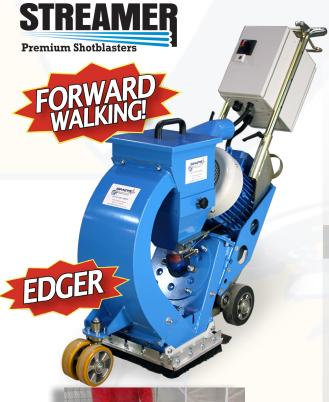

## Streamer S270E-75R 1,400 SF/Hr. (130 M²)

IMPACTS Americas, Inc. +1.815.941.4800 www.IMPACTSAmericas.com

The IMPACTS S270E-75R is a very powerful and compact shot blaster for medium horizontal surfaces. A powerful wheel motor with an optimized separation system and variable speed drive motor makes the machine very efficient and easy to operate.

This model is the only "forward-walking" 10-inch blaster on the market that can also be used as an edger.