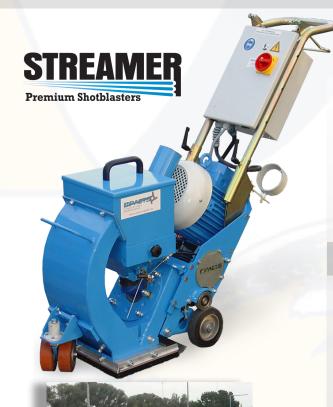

## Streamer S210E-40R 860 SF/Hr. (80 M²)

IMPACTS Americas, Inc. +1.815.941.4800 www.IMPACTSAmericas.com The IMPACTS S210E-40R is a very powerful, but compact and light weight mobile blast machine. The combination of the powerful wheel motor with an optimized separation system and the variable speed drive motor makes the machine very efficient.

S210E-40R is specially developed to achieve a high blasting performance on small and medium-sized areas.

## **Specifications**

|                            | STANDARD                  | METRIC                    |
|----------------------------|---------------------------|---------------------------|
| Blasting Power             | 5.5 HP                    | 4.0 KW                    |
| Travel Speed               | Up to 59 ft/min           | Up to 18m/min             |
| Power Supply               | 220V/1 Phase<br>60Hz, 30A | 400V/1 Phase<br>50Hz, 16A |
| Working Width              | 8.25 in.                  | 210 mm                    |
| Blasting Capacity          | 861 SF/hr                 | 80m²/hr                   |
| Length x Width x<br>Height | 43 x 11.8 x 39 in.        | 1100 x 300 x<br>1000mm    |
| Weight                     | 255 lbs.                  | 114 kg                    |