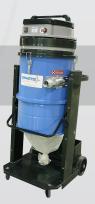

| METRIC                    |
|----------------------------|---------------------------|---------------------------|
| Blasting Power             | 5.5 HP                    | 4.0 KW                    |
| Travel Speed               | Up to 59 ft/min           | Up to 18m/min             |
| Power Supply               | 220V/1 Phase<br>60Hz, 30A | 400V/1 Phase<br>50Hz, 16A |
| Working Width              | 8.25 in.                  | 210 mm                    |
| Blasting Capacity          | 861 SF/hr                 | 80m²/hr                   |
| Length x Width x<br>Height | 43 x 11.8 x 39 in.        | 1100 x 300 x<br>1000mm    |
| Weight                     | 255 lbs.                  | 114 kg                    |

## Recommended Dust Collector

Prep/Master® 3003AR
Dust Collector