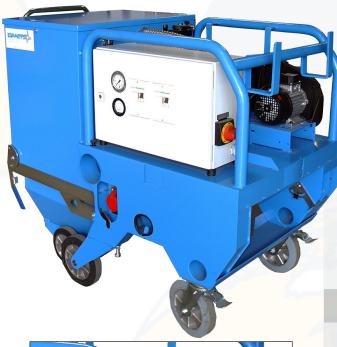

## Dustcom 3324

IMPACTS Americas, Inc. +1.815.941.4800 www.IMPACTSAmericas.com The dust collector Dustcom 3324 from IMPACTS is an extremely powerful dust collector to be used together with medium size to larger surface preparation equipment. These new innovative details give optimized handling performance on the job site:

- All in one "lifting lock" for the dust bin handling
- Big, ergonomically optimized dust bin
- Removable, changeable dust host connection
- No edges and obstacles outside the frame
- Optimal dimensions, high performance
- Electro-pneumatic compressor regulations

## **Specifications**

|                                    | STANDARD                          | METRIC                                        |
|------------------------------------|-----------------------------------|-----------------------------------------------|
| Power                              | 7.5 HP                            | 5.5 kW                                        |
| Power Supply                       | 230V or<br>480V/60Hz, 16A         | 400 V/50 Hz,<br>16A                           |
| Cleaning                           | Self-cleaning                     | Self-cleaning                                 |
| Airflow                            | 706 C.F.M.                        | 1200 m³/h                                     |
| Filter Surface;<br>Certifications  | 6x Filter Cartridges<br>355 SF; M | 6x Filter Cartridges<br>33 m <sup>2</sup> ; M |
| Dust Bin<br>Capacity               | 28 gal.                           | 105 liters                                    |
| <b>Dust Hose</b> (sold separately) | 5 in. hose                        | 130 mm hose                                   |
| Length x Width                     | 50 x 31.5 x                       | 1285 x 800 x                                  |
| x Height                           | 47.5 in.                          | 1210 mm                                       |
| Weight                             | 730 lbs.                          | 330 kg                                        |