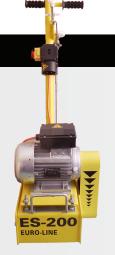

## Eurosprint ES-200 Scarifier Motor 2.0 HP (1.85 kW) Environm

| Motor        | 2.0 HP (1.85 kW)  |
|--------------|-------------------|
| <b>Power</b> | 1 x 230V, 50 Hz   |
| Weight       | 120 lb (59kg)     |
|              | 8 inches (200 mm) |
| Width        |                   |

Environmentally-friendly light and handy scarifier. Continuous depth settings from fine to coarse. Wide range of tools for every purpose.

Hourly rates of 320-540 SF depending on the type of surface (steel, concrete, stone, wood, or asphalt).