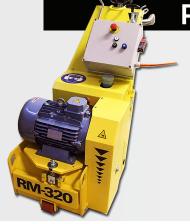

## Roto-MAT Surfacer RM-320

| Motor            | 15 HP (11.0 kW)                            |
|------------------|--------------------------------------------|
| Power            | 3 x 230V, 50Hz, 22A<br>3 x 440V, 60Hz, 22A |
| Weight           | 728 lbs (330kg)                            |
| Working<br>Width | 13 inches (320 mm)                         |

Heavy duty self-propelled power planer with 5 shaft-drum.

Powerful, efficient roughening and cleaning machine for large-area tasks. Hourly rates up to 1,290 SF, depending on surface (steel, concrete, stone, wood, or asphalt).