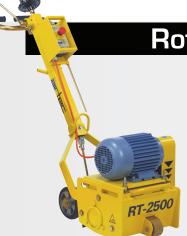

## Roto-Tiger® Surfacer RT-2500

| Motor            | 5.0 HP (4.0 kW)                     |
|------------------|-------------------------------------|
| Power            | 230V, 60Hz, 16A<br>440V, 50Hz, 8.5A |
| Weight           | 295 lbs (134kg)                     |
| Working<br>Width | 10 inches (250 mm)                  |

Rasping wheels, loosely placed on a rotating work drum for thorough yet gentle rasping and milling of adhesive, rubber, concrete slurry, uneven spots and old coatings.

Strong, solid welded steel construction designed for heavy-duty use.