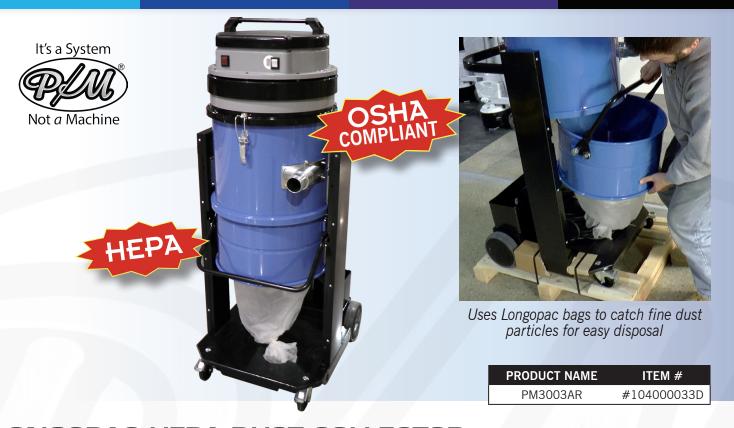

## LONGOPAC HEPA DUST COLLECTOR PREP/MASTER® 3003AR VAC

The Prep/Master® 3003AR is an industrial vacuum cleaner equipped with large surface cartridge filters which are constantly and frequently cleaned by means of powerful jets of compressed air.

## **FEATURES**

- The most compact of the single phase vacuum cleaners with electrical filter cleaning system
- High filtration efficiency
- HEPA filter integrated
- · Durable, compact, and easy to use
- Uses Longopac bag for safe collection of toxic waste and dust