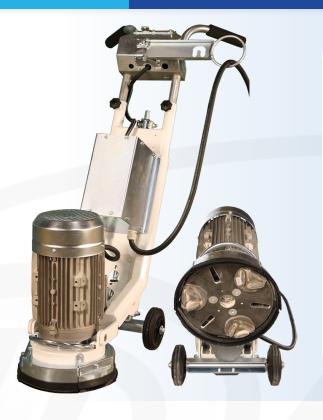

#### PREP/MASTER® PM200

- Works great on Concrete, Terrazzo, Marble, & Granite
- Cuts up to 1/8 inch of an edge
- · Easy electronic ignition start-up
- · Can be run wet or dry

| 220/230 VAC 1 or 3 Phase - 50/60Hz |
|------------------------------------|
| 380/480 VAC 3 Phase - 50/60Hz      |
| 300/400 VAC 3 F1185E - 30/00112    |
| 25ft./8m (6-4)                     |
| 2in./50mm                          |
| 120 lbs./55Kg                      |
| 1,000 to 2,000 Variable            |
| EG Patented System                 |
| 20.5"W x 36-40"H x 36-37"L         |
| 52cm W x 91-101cm H x 91-94cm L    |
| IMPACTS 2003P or equivalent        |
|                                    |

# PM200 EDGER

| NAME        | ITEM NUMBER |
|-------------|-------------|
| PM200 Edger | 102000016   |