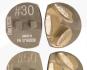

## 3 Oval Segment Tools

- Metal bond tools
- Size: 3 in.
- EG attachment
- · Available in three grits
- · Requires three tools per set

| 191 57 | MISSAN |   |   |
|--------|--------|---|---|
|        |        |   |   |
| )      |        | 0 | C |
|        |        |   | • |
|        | City.  |   | • |

| Grit | Item #    |
|------|-----------|
| 30   | 571403030 |
| 50   | 571403050 |
| 80   | 571403080 |