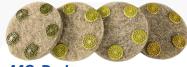

#### MG Pads

- Size: 91/4 in.
- Use dry only
- Available in four grits

| Grit | Item #    |
|------|-----------|
| #1   | 349140400 |
| #2   | 349140800 |
| #3   | 349141500 |
| #4   | 349143000 |