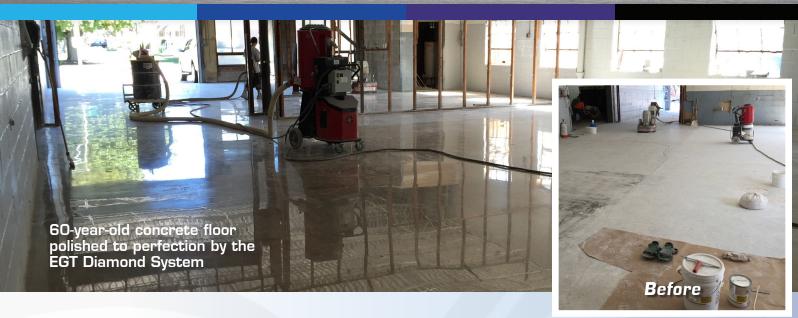

## SUBSTRATE TECHNOLOGY, INC. POLISHED CONCRETE SYSTEMS

The EGT and CLC concrete polishing diamond systems by Substrate Technology, Inc. are easy-to-follow, high quality metal-bond and resinbond diamonds.

EGT System (for dry polishing) and CLC System (for wet polishing) are built with STI's strict standards, and guaranteed for long life & fast results, which equal HUGE savings for you!

Unlike coatings that wear off, the EGT and CLC systems create a true mechanical shine. In other words, there is absolutely NO need for a guard to add that "pop" to the final floor.

The EGT/CLC shine lasts for years and requires much less maintenance to maintain the beauty of the floor.

Substrate Technology, Inc. +1.815.941.4800 www.SubstrateTechnology.com

| Metal Bond Tools    |                       |                  |                     | Resin Bond Tools |                  |                  |                  |                 |  |  |  |  |
|---------------------|-----------------------|------------------|---------------------|------------------|------------------|------------------|------------------|-----------------|--|--|--|--|
| Dry Steps           |                       |                  |                     |                  |                  |                  |                  |                 |  |  |  |  |
| EGT#1, or           | EGT#1S<br>(soft bond) | EGT#2            | EGT#3               | EGT#4            | EGT#5            | EGT#6            | EGT#7            | EGT#8           |  |  |  |  |
|                     |                       |                  |                     |                  |                  |                  |                  |                 |  |  |  |  |
| Item #<br>540574001 | Item # 541402000      | Item # 540578002 | Item #<br>540591503 | Item # 540760004 | Item # 540800005 | Item # 540800006 | Item # 540800007 | Item # 54080000 |  |  |  |  |