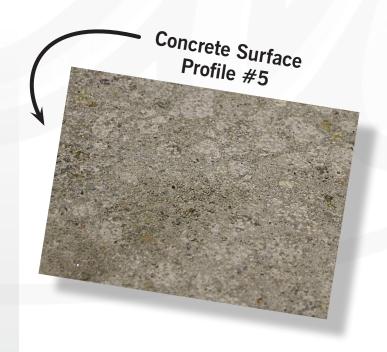

## AGGRESSIVE PROFILING TOOL STI BUSH HAMMER

| NAME        | ITEM NUMBER |
|-------------|-------------|
| Bush Hammer | 249128500   |

STI Bush Hammer tooling are great for the full line of P/M Machines to provide a CSP of 4-5 or to mimic a "flamed" profile.

## STI BUSH HAMMER FEATURES

- Creates slip-resistant finish on concrete, granite, and marble
- Breaks down the surface that standard diamonds can't touch
- Provides CSP 4 to CSP 5 profile
- Comes with four bolts to attach to any tool plate