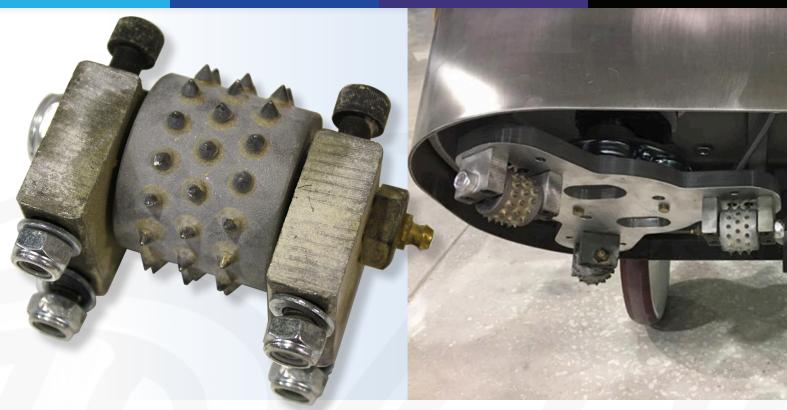

## AGGRESSIVE PROFILING TOOL STI BUSH HAMMER

| NAME        | ITEM NUMBER |
|-------------|-------------|
| Bush Hammer | 249128500   |

STI Bush Hammer tooling are great for the full line of P/M Machines to provide a CSP of 4-5 or to mimic a "flamed" profile.

Not intended to remove any flexible coatings or most epoxies, these tools are long lasting (15,000SF) when used to profile a surface to provide a good bonding surface or anti-slip properties.

## STI BUSH HAMMER FEATURES

- Creates slip-resistant finish on concrete, granite, and marble
- Breaks down the surface that standard diamonds can't touch
- Provides CSP 4 to CSP 5 profile
- Comes with four bolts to attach to any tool plate