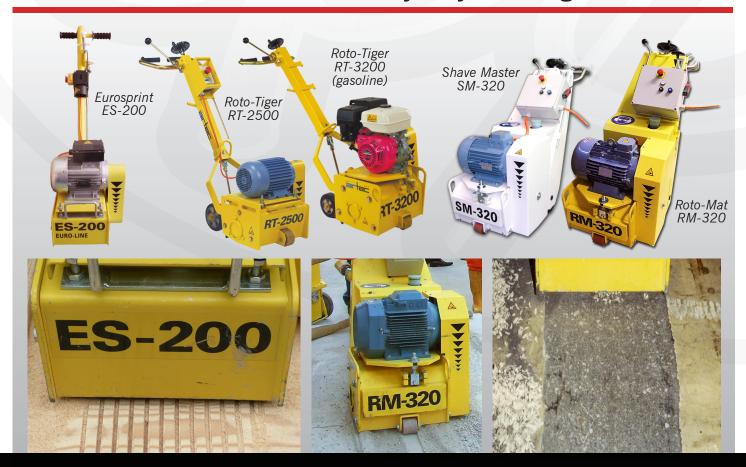

## MAKINEX CONSTRUCTION PRODUCTS **PORTABLE GENERATORS**

#### **HEADQUARTERS**

Redondo Beach, California, U.S.A.

MAKINEX Construction Products is an Australian-owned, global company that provides innovative solutions to the construction, rental, landscaping, flooring, and related industries.

They design, manufacture, and distribute unique products that vastly increase productivity, saving time, and physical effort. Their products provide contractors and tradespeople with a better way to do their jobs—faster, safer, and easier.

#### PORTABLE GENERATORS— 3-PHASE & SINGLE-PHASE

The Makinex Generator product line is a powerful and reliable solution for providing power to equipment and tools, floor grinding, welders, and brick saws, air compressors, and a wide range of applications.

Combining 3-phase and single-phase outlets, Makinex generators are light and compact enough to move into any location that requires electrical power—instantly! Using a Honda engine and paralleling capacity, Makinex provides 15% more power from the same engine.

### Compact, lightweight, clean power...3-phase & single-phase.