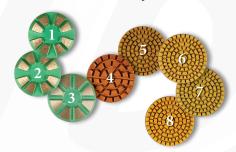

#### THE EASIEST SYSTEM TO LEARN.

- No confusion to know what diamond grit comes next
- STI diamonds are color-coded for quick system identification: One system = One color
- They are numbered in sequential order: #1 through #8
- Just follow the sequence and you will get the same results every time... it's that easy!