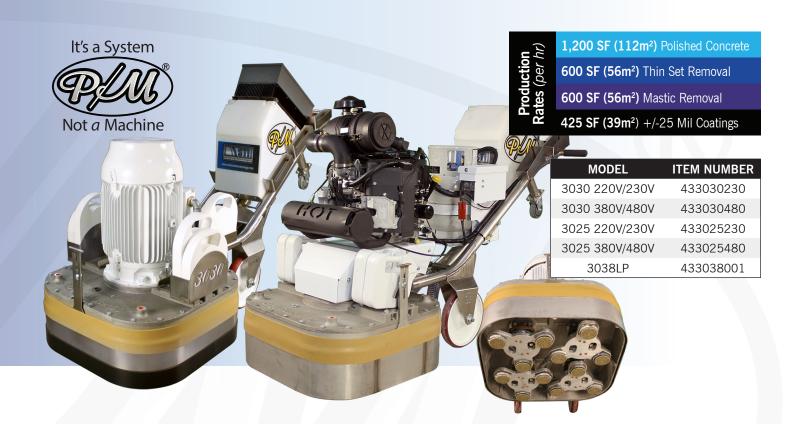

### Prep/Master® Products

Grinding Machines & Diamond Systems—Designed to Work Together!

#### P/M Grinders

- Electric
- Propane
- Remote Control

STI Diamond **Systems** for Various **Applications** 

**Surface Preparation** 

**Polished Concrete** 

Terrazzo Polishina

# FOR POLISHING PROJECTS UP TO 10,000 SF (1,000 $M^2$ ) STI-3030 / STI-3038LP

Our most popular sized model—the 3030 (electric) and 3038LP (propane) work very well for mid-sized to larger projects.

Quite unexpectedly for its weight and size, this grinder is extremely easy to operate due to the smooth gliding operation of the STI rotary gear-to-gear system. And its variable speed drive easily adapts to different grinding and polishing conditions.

Prep/Master® is well known for its durability, reliability, and longevity, backed by the STI satisfaction guarantee!

#### **MODEL FEATURES**

Number of tool plates: 4Number of tools needed: 12

• Tool attachment style: EG Proprietary

• Recommended vacuum: Duo Vac (630 CFM) with

pre-separator or equivalent

Vacuum hose connection: 3 in. (76mm)
Electric model available in: 30HP or 25HP

| Electric Motor | 30 HP-3 phase (22kW)                                           |
|----------------|----------------------------------------------------------------|
| Power Source   | 220/230 VAC 1 or 3 Phase 60 Hz<br>380/480 VAC 3 Phase 50-60 Hz |
| Power Cord     | 30 ft. (9m)   6-4                                              |
| Weight         | 1,338 lbs. (607 kg)                                            |
| Tool RPM       | 300 - 750 RPM variable                                         |
| Dimensions     | 86"L x 30"W x 52"H<br>(218 cm x 76 cm x 132 cm)                |

| Propane Motor | Kawasaki 38HP LP                                |
|---------------|-------------------------------------------------|
| Motor RPM     | 2,200 - 3,650 RPM                               |
| Tool RPM      | 366 - 500 RPM                                   |
| Weight        | 1,084 lbs. (492 kg)                             |
| Dimensions    | 86"L x 30"W x 48"H<br>(218 cm x 76 cm x 122 cm) |