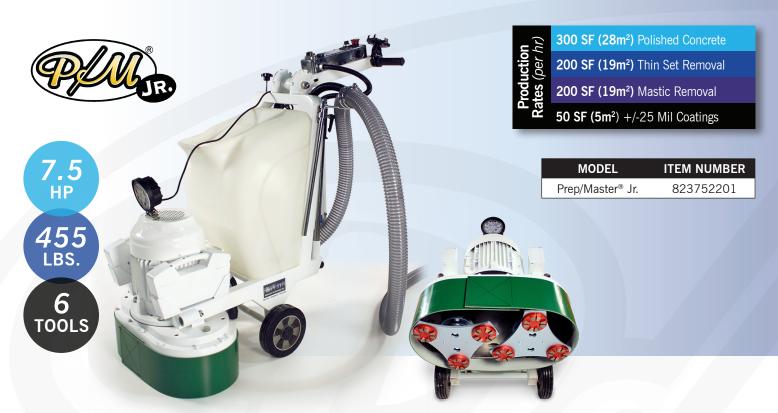

# FOR POLISHING PROJECTS UP TO 1,000 SF (100 M²) PREP/MASTER® JR.

The **Prep/Master® Jr.** grinder by STI works extremely well in small, hard-to-reach areas that requires a more compact design — perfect for residential garage floors.

This grinder is very aggressive, yet extremely easy to operate due to the smooth operation of the STI rotary gear system. In addition, the low price of the Prep/Master Jr. is very affordable and fits any project budget.

#### PREP/MASTER JR. FEATURES

- 7.5 HP / 220/240V Single phase / 40 Amps
- Dimensions: 50" L x 23" W x 48" H
- Working width: 23 inches (58 cm)
- Heavy head pressure for better performance
- Easy disassembly of machine into two sections for quick transportation (grinding head weight=260 lbs. & handle weight=130 lbs.)
- Screw-in carrying poles for two- or three-person lifting
- Magnetic LED light that attaches anywhere to illuminate front or behind machine on the cutting path
- On-board USB Charger & Phone Carrier