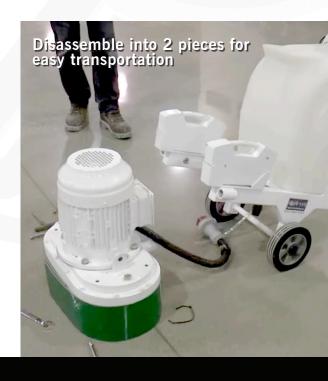

#### PREP/MASTER JR. FEATURES

- 7.5 HP / 220/240V Single phase / 40 Amps
- Dimensions: 50" L x 23" W x 48" H
- Working width: 23 inches (58 cm)
- Heavy head pressure for better performance
- Easy disassembly of machine into two sections for quick transportation (grinding head weight=260 lbs. & handle weight=130 lbs.)
- Screw-in carrying poles for two- or three-person lifting
- Magnetic LED light that attaches anywhere to illuminate front or behind machine on the cutting path
- On-board USB Charger & Phone Carrier