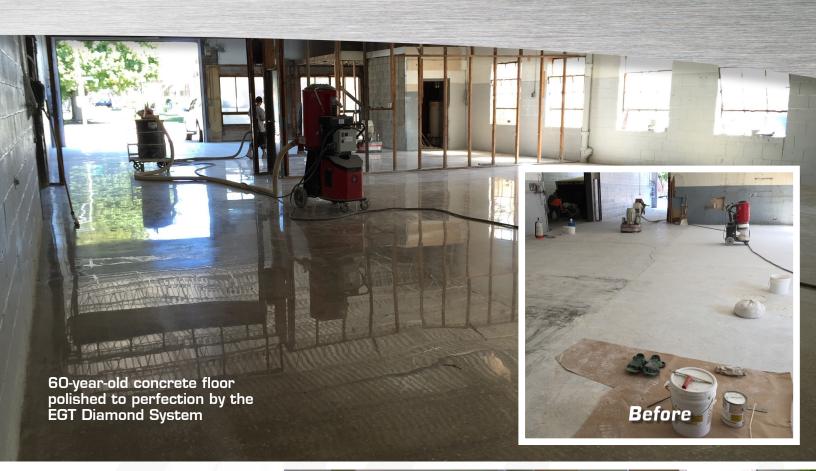

- They are numbered in sequential order: #1 through #8
- Just follow the sequence and you will get the same results every time... it's that easy!



#### **CREATES A TRUE** MECHANICAL POLISH.

- The better a floor is refined during the polishing process, the longer it will last
- There is absolutely NO need for a guard to add that "pop" to the final floor
- Unlike coatings that wear off, the STI shine lasts for years to come



Gloss meter reading of polished concrete after using the EGT Diamond System

### Prep/Master® Products

Grinding Machines & Diamond Systems—Designed to Work Together!

#### P/M Grinders

- Electric
- Propane
- Remote Control



STI Diamond **Systems** for Various **Applications** 





**Surface Preparation** 











**Polished Concrete** 

Terrazzo Polishina



### STI Reputation

Superior Products
Make All the Difference
in the World!

Substrate Technology, Inc. is known around the world as the manufacturer of superior products that are unparalleled in the flooring industry.

STI machines and diamonds work synergistically as a complete system that produce unprecedented results. We guarantee it!









# FOR POLISHING PROJECTS UP TO 1,000 SF (100 M²) PREP/MASTER® JR.

The **Prep/Master® Jr.** grinder by STI works extremely well in small, hard-to-reach areas that requires a more compact design — perfect for residential garage floors.

This grinder is very aggressive, yet extremely easy to operate due to the smooth operation of the STI rotary gear system. In addition, the low price of the Prep/Master Jr. is very affordable and fits any project