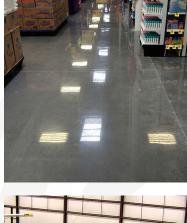

#### **CREATES A TRUE** MECHANICAL POLISH.

- The better a floor is refined during the polishing process, the longer it will last
- There is absolutely NO need for a guard to add that "pop" to the final floor
- Unlike coatings that wear off, the STI shine lasts for years to come

Gloss meter reading of polished concrete after using the EGT Diamond System